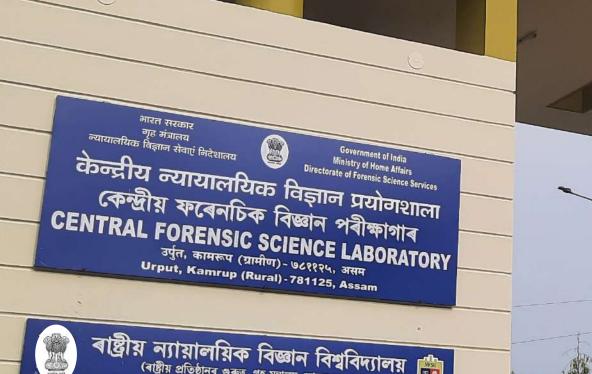

**TO APPLY** 

अख्रित जात्राणा श्वक विख्रान विश्वविष्ठालय (बाह्रीय अधिष्ठांन अकड, शृंश्र भडालय, छावज घवकांव) राष्ट्रीय न्यायालयिक विज्ञान विशवविद्यालय (राष्ट्रीय महत्व का संस्थान, गृह मंत्रालय, भारत सरकार) NATIONAL FORENSIC SCIENCES UNIVERSITY An Institution of National Importance (Ministry of Home Affairs, Government of India) NFSU ACADEMY - KAMRUP C/O. CENTRAL FORENSIC SCIENCE LABORATORY, URPUT, KAMRUP (RURAL) - 781125, ASSAM

### -: Contact us :-

NFSU Academy, Guwahati C/o Central Forensic Science Laboratory Urput, P.O. Maniari-Tiniali, Kamrup - 781125, Assam Email: admissions\_guwahati@nfsu.ac.in, Phone: +91-3623-298048, +91-9601549960